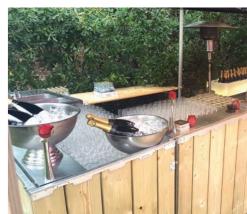

Corner connector right 80 x 70 cm

Create with this box at least 12 different sets for 12 to 15 persons

Upgrade your lounge set with a bottle cooler

Creative | Elements

No tools or

#ART4EVERYONE #WORLDARTDUBAL VISITOR TICKET SALES