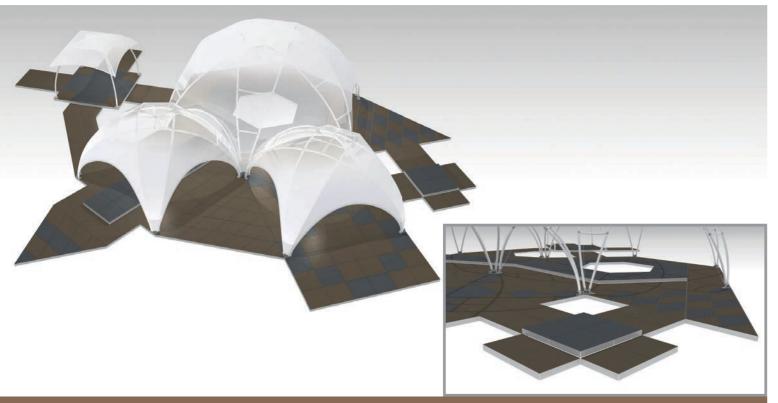

Cube Plus Box

Fast installation Small packaging

Follow the structure footprint by using diamond and square tiles.