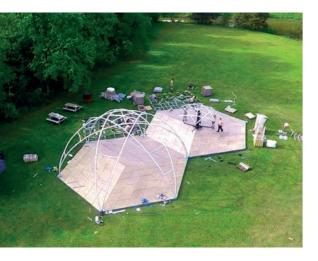

# **Create** villages

Brand-able by logo or full color print

Color your tubes

Permanent canopy, hospitality & residential

For every kind of event | connectable to Layher as stage cover

Corner connector left 80 x 70 cm