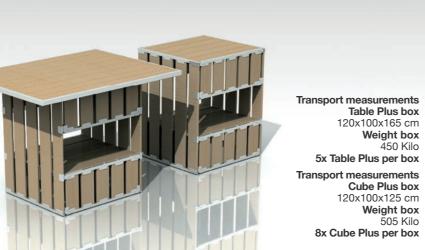

Cube Plus Box

Fast installation Small packaging

Follow the structure footprint by using diamond and square tiles.