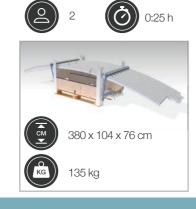

2:00 h

**Creative** Structures

Fast assembly

112 kg

310 x 104 x 76 cm

Small packaging