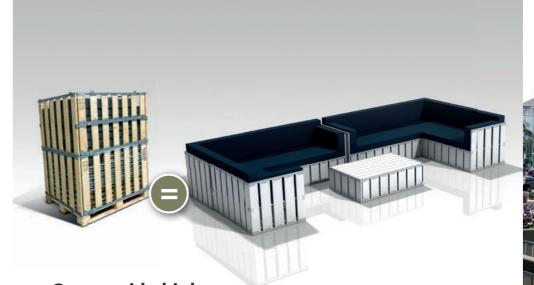

Corner connector right 80 x 70 cm

Create with this box at least 12 different sets for 12 to 15 persons

Upgrade your lounge set with a bottle cooler

Creative | Elements

No tools or

#ART4EVERYONE #WORLDARTDUBAL VISITOR TICKET SALES

Cube Plus Box

Fast installation Small packaging

Follow the structure footprint by using diamond and square tiles.