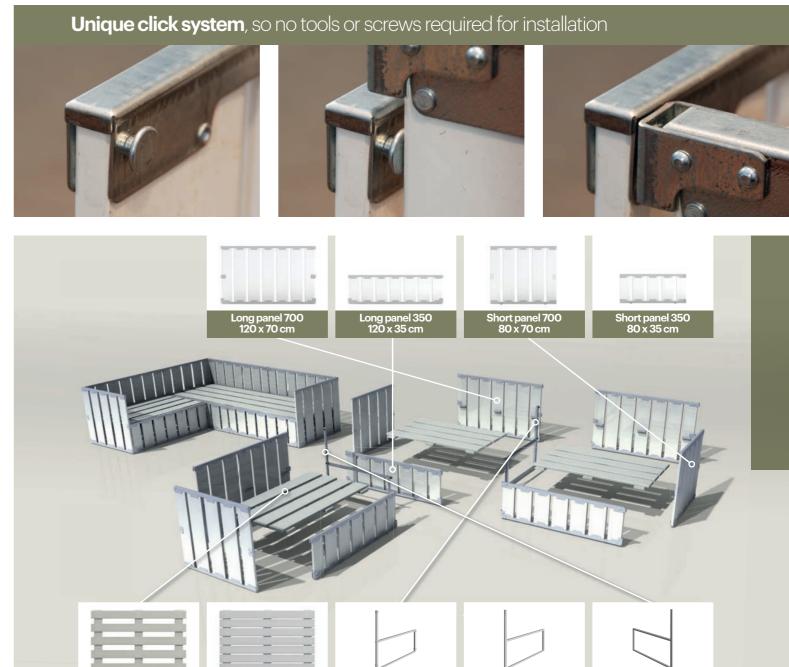

#### **Creative Elements**

All box types Lounge box Bar boxes Table boxes 30 High seat box Branding

# **Create** villages

Brand-able by logo or full color print

Color your tubes

Permanent canopy, hospitality & residential

For every kind of event | connectable to Layher as stage cover

Corner connector left 80 x 70 cm

Corner connector right 80 x 70 cm

Create with this box at least 12 different sets for 12 to 15 persons

Upgrade your lounge set with a bottle cooler

Creative | Elements

No tools or

#ART4EVERYONE #WORLDARTDUBAL VISITOR TICKET SALES