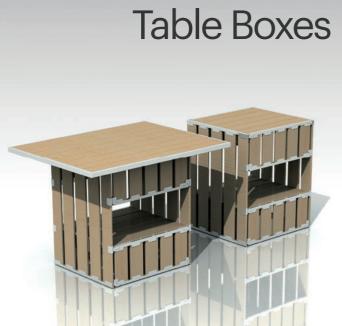

#### **Creative Elements**

All box types Lounge box Bar boxes Table boxes 30 High seat box Branding

Cube Plus Box

Fast installation Small packaging

Follow the structure footprint by using diamond and square tiles.