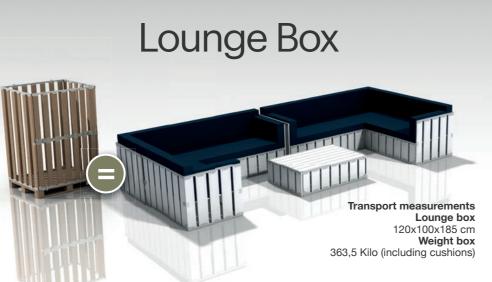

#### **Creative Elements**

All box types Lounge box Bar boxes Table boxes 30 High seat box Branding

Corner connector right 80 x 70 cm

Create with this box at least 12 different sets for 12 to 15 persons

Upgrade your lounge set with a bottle cooler

Creative | Elements

No tools or

#ART4EVERYONE #WORLDARTDUBAL VISITOR TICKET SALES