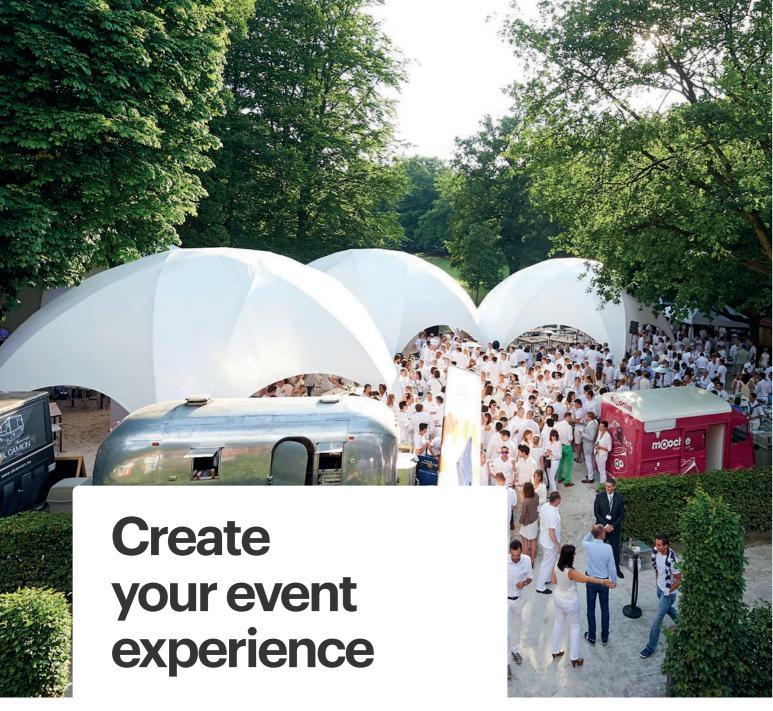

# **Create** villages

Brand-able by logo or full color print

Color your tubes

Permanent canopy, hospitality & residential

For every kind of event | connectable to Layher as stage cover

Corner connector left 80 x 70 cm

Corner connector right 80 x 70 cm

Create with this box at least 12 different sets for 12 to 15 persons

Upgrade your lounge set with a bottle cooler

Creative | Elements

No tools or

#ART4EVERYONE #WORLDARTDUBAL VISITOR TICKET SALES