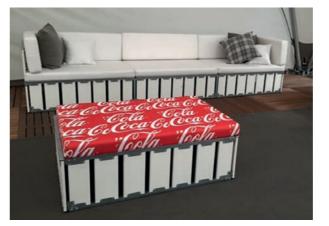

#### **Creative Elements**

All box types Lounge box Bar boxes Table boxes 30 High seat box Branding

Corner connector right 80 x 70 cm

Create with this box at least 12 different sets for 12 to 15 persons

Upgrade your lounge set with a bottle cooler

Creative | Elements

No tools or

#ART4EVERYONE #WORLDARTDUBAL VISITOR TICKET SALES