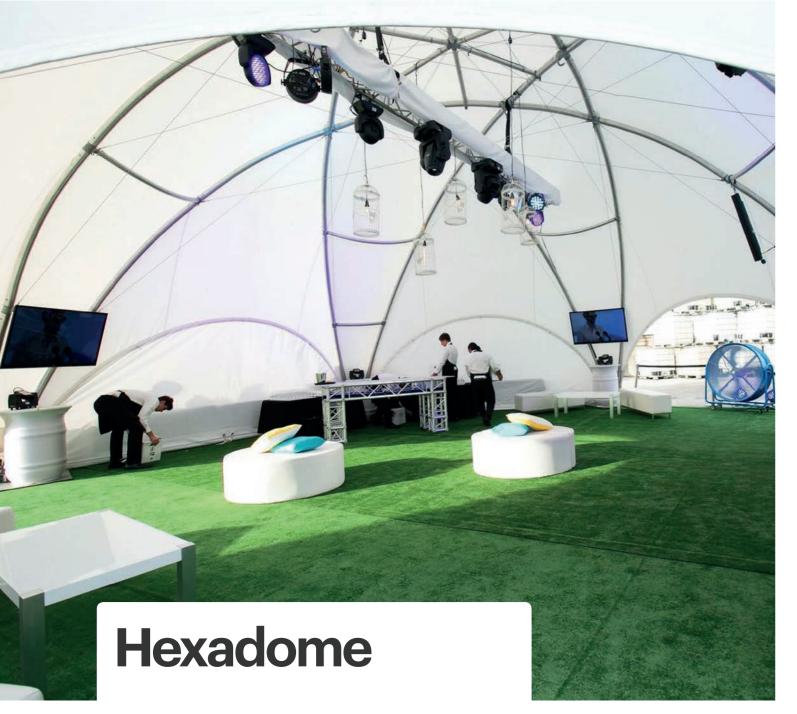

#### **Creative Structures**

Structures family Lounger Crossover Hexadome Villages Branding Terrace Events

## Structures family

Structures

Creative

Structures

**Creative** Structures

Structures

**Creative** Structures

**Creative** Structures

| <b>Hexadome</b><br>Medium | 100 m <sup>2</sup> | Hexadome<br>Large 175 m <sup>2</sup> |
|---------------------------|--------------------|--------------------------------------|
| Width                     | 1.243 cm           | <b>Width</b> 1.658 cm                |
| Length                    | 1.080 cm           | <b>Length</b> 1.436 cm               |
| Width opening             | 622 cm             | Width opening 829 cm                 |
| Height                    | 535 cm             | Height 715 cm                        |
| Height opening            | 215 cm             | Height opening 250 cm                |
| Installation              |                    | Installation                         |