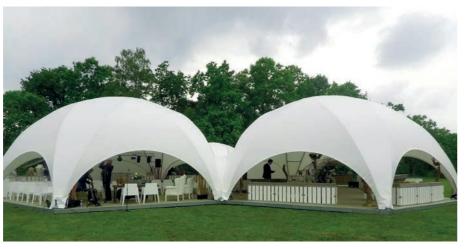

# **Create** villages

Brand-able by logo or full color print

Color your tubes

Permanent canopy, hospitality & residential

For every kind of event | connectable to Layher as stage cover

Corner connector left 80 x 70 cm