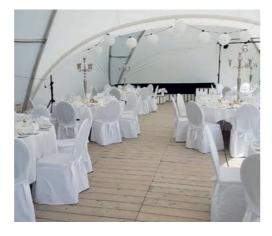

| Installation                         |

2:00 h

**Creative** Structures



Fast assembly

112 kg

310 x 104 x 76 cm

Small packaging

























# **Create** villages













Brand-able by logo or full color print







Color your tubes











Permanent canopy, hospitality & residential









For every kind of event | connectable to Layher as stage cover







Corner connector left 80 x 70 cm

Corner connector right 80 x 70 cm























Create with this box at least 12 different sets for 12 to 15 persons







Upgrade your lounge set with a bottle cooler

Creative | Elements







No tools or



#ART4EVERYONE #WORLDARTDUBAL VISITOR TICKET SALES





Cube Plus Box



Fast installation Small packaging





























































Follow the structure footprint by using diamond and square tiles.





### **Dutch Design**Made in Holland

#### Where we are

Creative Products
Gewenten 43A
4704 RE Roosendaal
The Netherlands

#### Contact us

Give us a call at +31 (0) 165 51 0777

Or drop us an email info@creative-products.nl

www.creative-products.nl



OFFICIAL DEALER