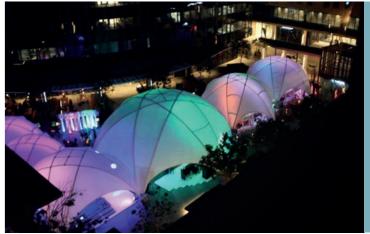

# **Create** villages

Brand-able by logo or full color print

Color your tubes

Permanent canopy, hospitality & residential

For every kind of event | connectable to Layher as stage cover

Corner connector left 80 x 70 cm