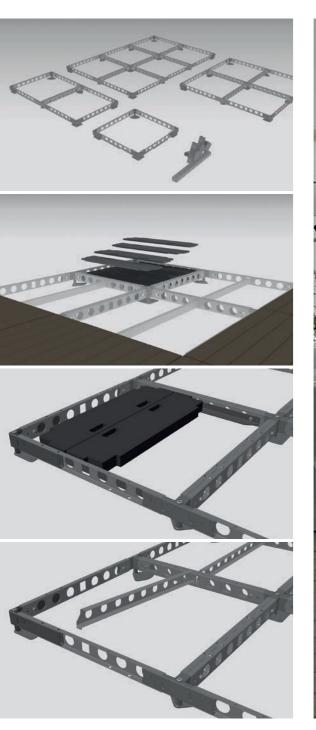

Installation                         |

2:00 h

**Creative** Structures



Fast assembly

112 kg

310 x 104 x 76 cm

Small packaging

























# **Create** villages













Brand-able by logo or full color print







Color your tubes











Permanent canopy, hospitality & residential









For every kind of event | connectable to Layher as stage cover







Corner connector left 80 x 70 cm

Corner connector right 80 x 70 cm























Create with this box at least 12 different sets for 12 to 15 persons







Upgrade your lounge set with a bottle cooler

Creative | Elements







No tools or



#ART4EVERYONE #WORLDARTDUBAL VISITOR TICKET SALES





Cube Plus Box



Fast installation Small packaging





























































Follow the structure footprint by using diamond and square tiles.





### **Dutch Design**Made in Holland

#### Where we are

Creative Products
Gewenten 43A
4704 RE Roosendaal
The Netherlands

#### Contact us

Give us a call at +31 (0) 165 51 0777

Or drop us an email info@creative-products.nl

www.creative-products.nl



OFFICIAL DEALER