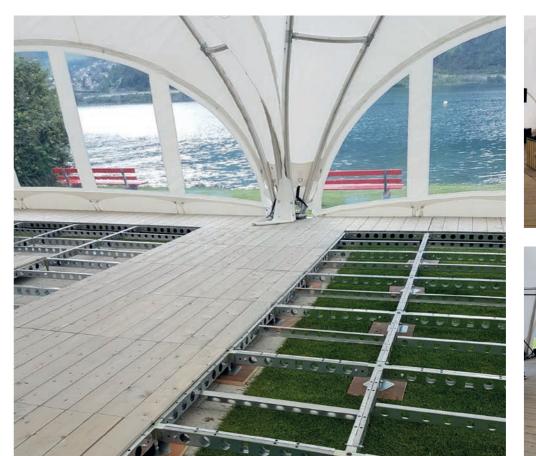

#### **Creative Decking**

36 Technical

Cube Plus Box

Fast installation Small packaging

Follow the structure footprint by using diamond and square tiles.