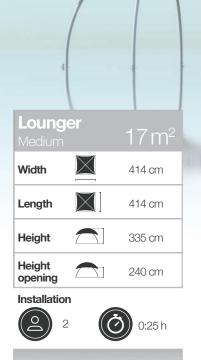

#### **Creative Structures**

Structures family Lounger Crossover Hexadome Villages Branding Terrace Events

## Structures family

Structures

Creative

Structures

**Creative** Structures

Structures

**Creative** Structures

**Creative** Structures

| <b>Hexadome</b><br>Medium | 100 m <sup>2</sup> | Hexadome<br>Large 175 m <sup>2</sup> |
|---------------------------|--------------------|--------------------------------------|
| Width                     | 1.243 cm           | <b>Width</b> 1.658 cm                |
| Length                    | 1.080 cm           | <b>Length</b> 1.436 cm               |
| Width opening             | 622 cm             | Width opening 829 cm                 |
| Height                    | 535 cm             | Height 715 cm                        |
| Height opening            | 215 cm             | Height opening 250 cm                |
| Installation              |                    | Installation                         |