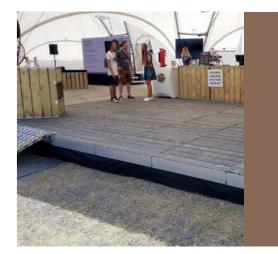

Cube Plus Box

Fast installation Small packaging

Follow the structure footprint by using diamond and square tiles.