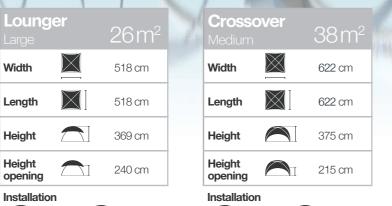

#### **Creative Structures**

Structures family Lounger Crossover Hexadome Villages Branding Terrace Events

## Structures family

Structures

Creative

Structures

**Creative** Structures

Structures

**Creative** Structures

**Creative** Structures

| <b>Hexadome</b><br>Medium | 100 m <sup>2</sup> | Hexadome<br>Large 175 m <sup>2</sup> |
|---------------------------|--------------------|--------------------------------------|
| Width                     | 1.243 cm           | <b>Width</b> 1.658 cm                |
| Length                    | 1.080 cm           | <b>Length</b> 1.436 cm               |
| Width opening             | 622 cm             | Width opening 829 cm                 |
| Height                    | 535 cm             | Height 715 cm                        |
| Height opening            | 215 cm             | Height opening 250 cm                |
| Installation              |                    | Installation                         |