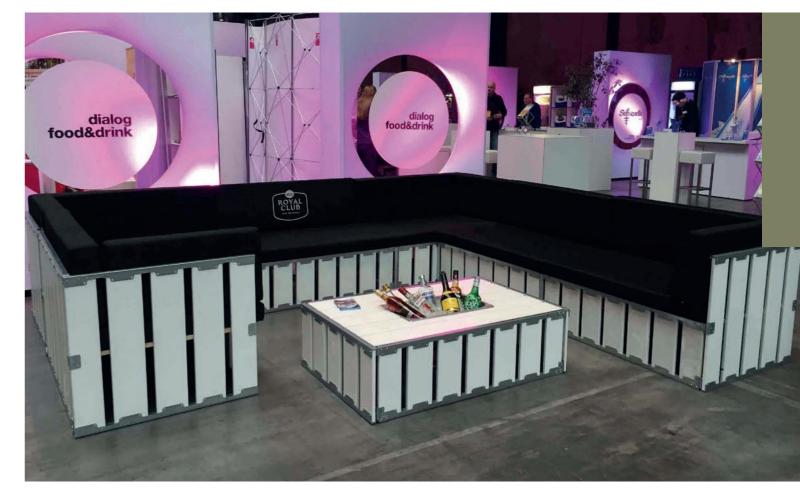

#### **Creative Elements**

All box types Lounge box Bar boxes Table boxes 30 High seat box Branding

Corner connector right 80 x 70 cm

Create with this box at least 12 different sets for 12 to 15 persons

Upgrade your lounge set with a bottle cooler

Creative | Elements

No tools or

#ART4EVERYONE #WORLDARTDUBAL VISITOR TICKET SALES