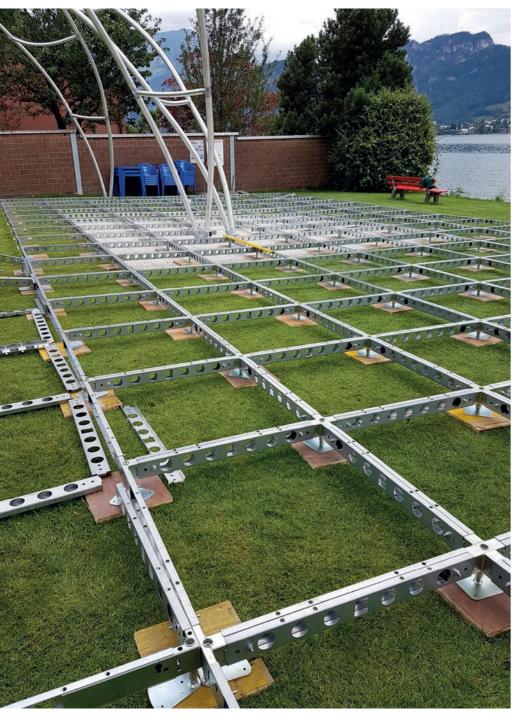

#### **Creative Decking**

36 Technical

Cube Plus Box

Fast installation Small packaging

Follow the structure footprint by using diamond and square tiles.