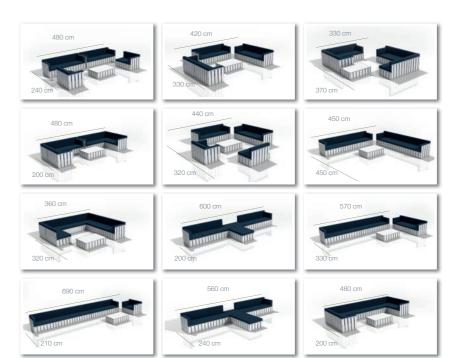

Corner connector right 80 x 70 cm

Create with this box at least 12 different sets for 12 to 15 persons

Upgrade your lounge set with a bottle cooler

Creative | Elements

No tools or

#ART4EVERYONE #WORLDARTDUBAL VISITOR TICKET SALES