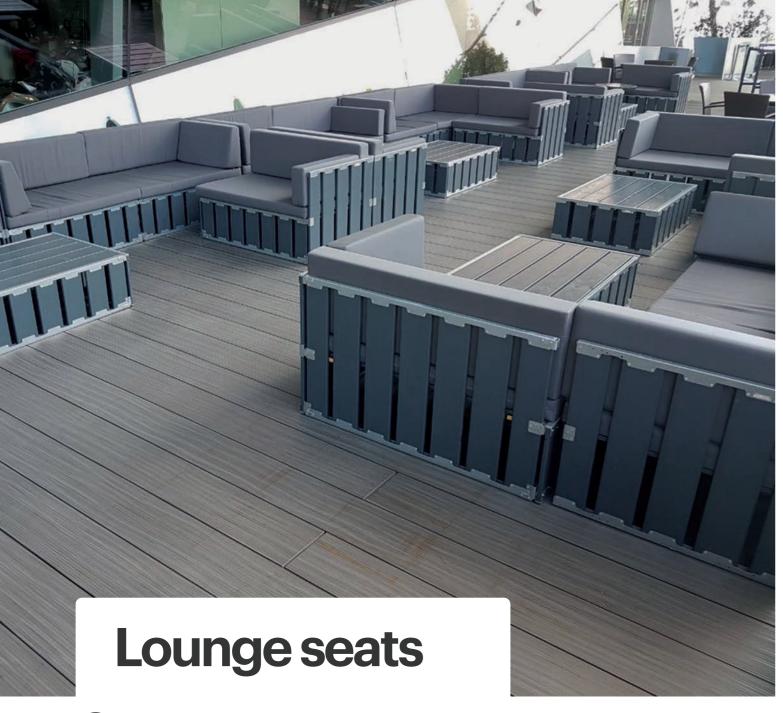

#### **Creative Elements**

All box types Lounge box Bar boxes Table boxes 30 High seat box Branding

Corner connector right 80 x 70 cm

Create with this box at least 12 different sets for 12 to 15 persons

Upgrade your lounge set with a bottle cooler

Creative | Elements

No tools or

#ART4EVERYONE #WORLDARTDUBAL VISITOR TICKET SALES