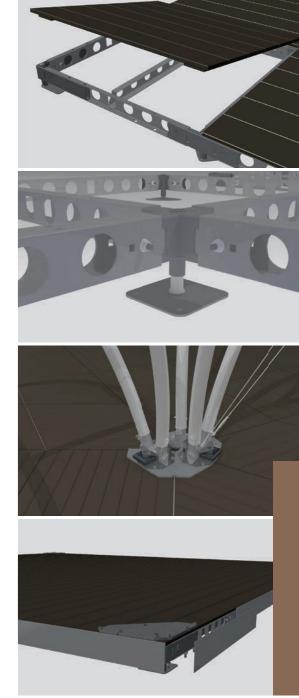

## Structures family

Structures

Creative

Structures

**Creative** Structures

Structures

**Creative** Structures

**Creative** Structures

| <b>Hexadome</b><br>Medium | 100 m <sup>2</sup> | Hexadome<br>Large 175 m <sup>2</sup> |
|---------------------------|--------------------|--------------------------------------|
| Width                     | 1.243 cm           | <b>Width</b> 1.658 cm                |
| Length                    | 1.080 cm           | <b>Length</b> 1.436 cm               |
| Width opening             | 622 cm             | Width opening 829 cm                 |
| Height                    | 535 cm             | Height 715 cm                        |
| Height opening            | 215 cm             | Height opening 250 cm                |
| Installation              |                    | Installation                         |

2:00 h

**Creative** Structures

Fast assembly

112 kg

310 x 104 x 76 cm

Small packaging